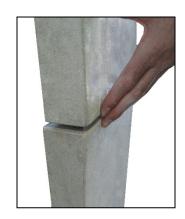

## <u>Use:</u>

To space, level and plumb stone

#### **Advantages:**

- Simple and economical to install
- Will not corrode in contact with limestone
- Excellent stability, eliminates rust, stained concrete, etc.
- Extremely long life

For technical assistance call us toll free at 1-800-924-6802.