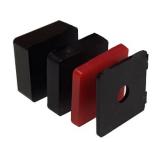

### **Dimensions:**

- □ 1/16" x 1" x 1"
- □ 1/8" x 1" x 1"
- □ 1/4" x 1" x 1"
- ☐ 3/8" x 1" x 1"

## Finish:

- High density plastic
- Molded from a fire retardant engineered copolymer plastic
- Compressive strength of 10,000 to 12,000 psi