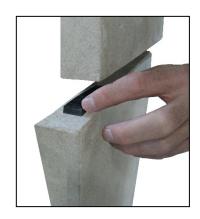

## <u>Use:</u>

To space, level and plumb stone

#### **Advantages:**

- Simple and economical to install
- Will not corrode in contact with limestone
- Excellent stability, eliminates rust, stained concrete, etc.
- Extremely long life

For technical assistance call us toll free at 1-800-924-6802.