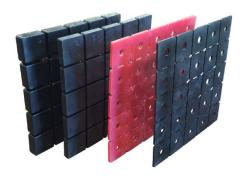

### **Dimensions:**

- □ 1/16" x 1" x 1"
- □ 1/8" x 1" x 1"
- □ 1/4" x 1" x 1"
- ☐ 3/8" x 1" x 1"

## Finish:

- High density plastic
- Molded from a fire retardant engineered copolymer plastic
- Compressive strength of 10,000 to 12,000 psi