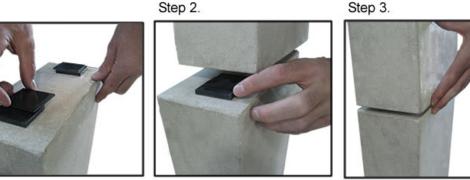

# **High Density Stone Shims**

Step 1.

Step 2.

**Product Information:** 

#### Use:

To level and plumb stone