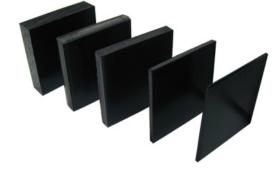

#### **Dimensions:**

- □ 1/16" x 2" x 2"
- □ 1/8" x 2" x 2"
- □ 1/4" x 2" x 2"
- □ 3/8" x 2" x 2"
- □ 1/2" x 2" x 2"
- Custom Sizes Available call 1-800-924-6802 or email sales@masonaccess.net

### Finish:

- High density plastic
- Molded from a fire retardant engineered copolymer plastic
- Compressive strength of 10,000 to 12,000 psi